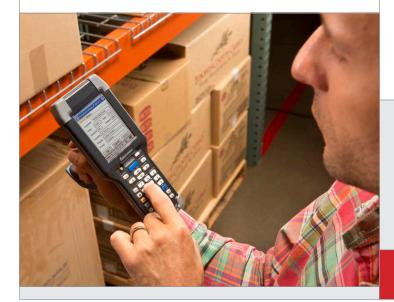

### **Rugged and Precise**

The CK3X mobile device that is included with the kit combines ruggedness with an integrated high-performance 1D/2D scanning capability. It uses a Windows Mobile 6.5.3 operating system with a high performance chip set that gives instantaneous results. This unit can withstand multiple 5-foot drops to concrete and is sealed against rain, dust and moisture. In addition, the backlit keypad is wearproof, and the touch panel glass is chemically strengthened for extra durability.

### **Innovative Technology**

The CK3X imager (EA30) has a "laser-like" aimer that delivers high speed, accurate 1D and 2D barcode reading in any orientation. The battery lasts a full shift and powers a bright QVGA display that's easily viewed in full sunlight. It also provides quick and reliable data connectivity for uploading large amounts of data. And finally, the CK3X is also ready to accommodate a field-attachable RFID reader handle allowing you to upgrade to RFID in the future without replacing the whole device.