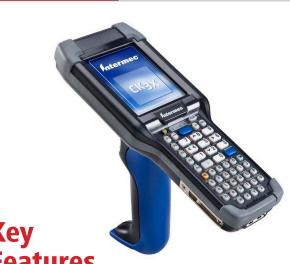

### **Rugged and Precise**

The CK3X mobile device that is included with the kit combines ruggedness with an integrated high-performance 1D/2D scanning capability. It uses a Windows Mobile 6.5.3 operating system with a high performance chip set that gives instantaneous results. This unit can withstand multiple 5-foot drops to concrete and is sealed against rain, dust and moisture. In addition, the backlit keypad is wearproof, and the touch panel glass is chemically strengthened for extra durability.

## Key **Features**

- MAXIMO, AMES/MERS and GIP Compatible
- Seamless application portability
- Exceptional scanner imager and long-lasting battery life
- Future expansion capability through RFID Accessories

### **Innovative Technology**

The CK3X imager (EA30) has a "laser-like" aimer that delivers high speed, accurate 1D and 2D barcode reading in any orientation. The battery lasts a full shift and powers a bright QVGA display that's easily viewed in full sunlight. It also provides quick and reliable data connectivity for uploading large amounts of data. And finally, the CK3X is also ready to accommodate a field-attachable RFID reader handle allowing you to upgrade to RFID in the future without replacing the whole device.